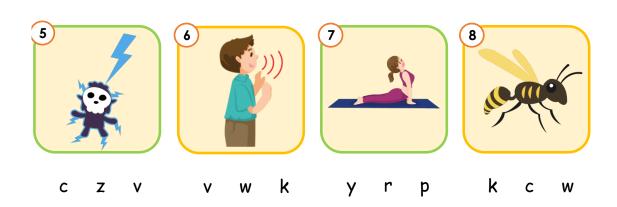

#### Page 4

- 1. zodiac
- 2. world
- 3. yoke
- 4. zinnia
- 5. **z**ap
- 6. voice
- 7. yoga
- 8. wasp
- 9. **z**oom
- 10. yam
- 11. zipper
- 12. vacuum