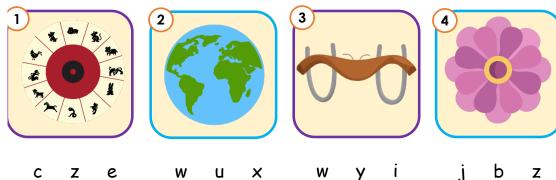

#### Page 4

- 1. zodiac
- 2. world
- 3. yoke
- 4. zinnia
- 5. **z**ap
- 6. voice
- 7. yoga
- 8. wasp
- 9. **z**oom
- 10. yam
- 11. zipper
- 12. vacuum