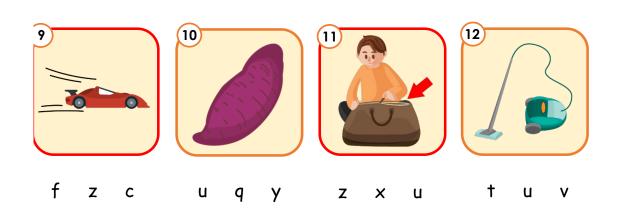

#### Phonics Beginner

Listen carefully, then circle the correct sound.

Phonics Begginer

#### Page 4

- 1. zodiac
- 2. world
- 3. yoke
- 4. zinnia
- 5. **z**ap
- 6. voice
- 7. yoga
- 8. wasp
- 9. **z**oom
- 10. yam
- 11. zipper
- 12. vacuum